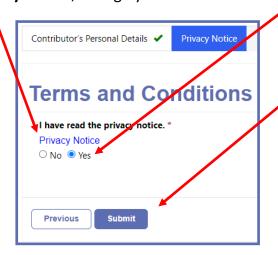

STEP SEVEN: Complete the Contributor's Personal Details screen and click Next:

**Contributor's Personal Details** 

STEP EIGHT: View the Privacy Notice, change your declaration to Yes and click Submit:

You'll now see an onscreen message saying you have successfully created your contributor account: