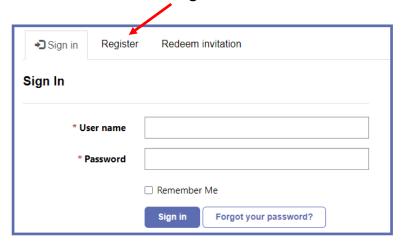

### **STEP THREE:** Click the **Register** tab:

STEP FOUR: Complete the details on the screen, creating a username and password for your-

self and click **Register**: