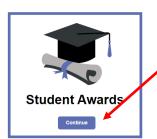

# Student Awards Registering as a Contributor (cont.)

STEP FIVE: On the DESC Digital Services page click on Continue on the Student Awards icon:

**STEP SIX:** On the next screen click on **Register as a Contributor**: