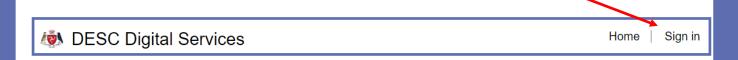

### www.gov.im/student-grants

STEP TWO: At the top of the DESC Digital Services screen click on Sign in: