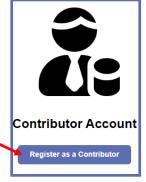

# Student Awards Registering as a Contributor (cont.)

STEP FIVE: On the DESC Digital Services page click on Continue on the Student Awards icon:

**STEP SIX:** On the next screen click on **Register as a Contributor**: